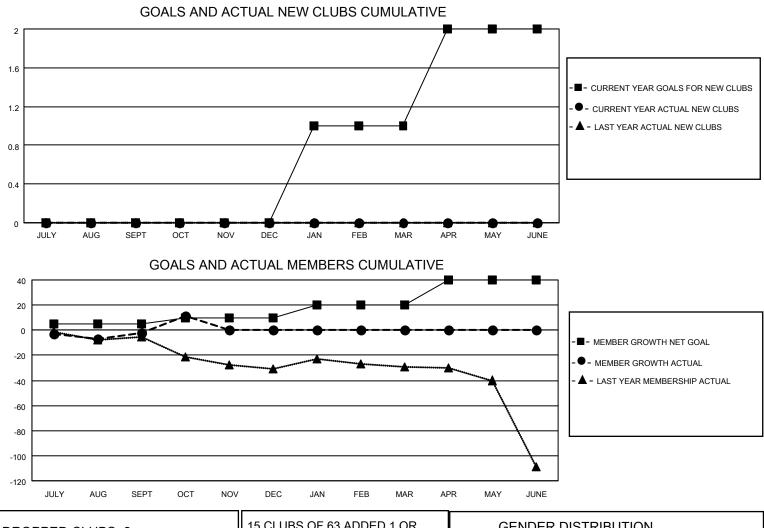

## LOCATION NETHERLANDS

**District 110AN** 

Results as of: 10/31/2022

| Clubs                 |               |           |               | Members               |                        |                         |                                                    |
|-----------------------|---------------|-----------|---------------|-----------------------|------------------------|-------------------------|----------------------------------------------------|
| RESULTS FOR 2022-2023 |               |           |               | RESULTS FOR 2022-2023 |                        |                         |                                                    |
| QUARTER               | NEW CLUB GOAL | NEW CLUBS | DROPPED CLUBS | QUARTER               | BER GROWTH NET<br>GOAL | MEMBER GROWTH<br>ACTUAL | DROPPED<br>MEMBERS ACTUAL<br>(including transfers) |
| JULY/AUG/SEPT         | 0             | 0         | 1             | JULY/AUG/SEPT         | 5                      | 15                      | 15                                                 |
| OCT/NOV/DEC           | 0             | 0         | 1             | OCT/NOV/DEC           | 5                      | 16                      | 3                                                  |
| JAN/FEB/MAR           | 1             | 0         | 0             | JAN/FEB/MAR           | 10                     | 0                       | 0                                                  |
| APR/MAY/JUNE          | 1             | 0         | 0             | APR/MAY/JUNE          | 20                     | 0                       | 0                                                  |